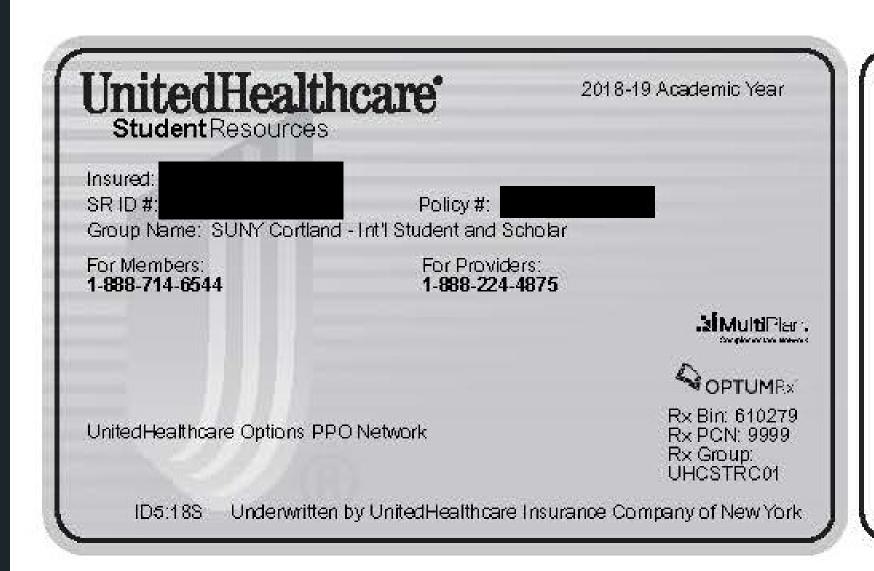

# UNITED HEALTH CARE ID CARD

Attached is your new UnitedHealthcare ID card. The ID card contains important phone numbers and claim filing instructions.

### **Travel Assistance Services**

Insured:
SR ID #: Policy #: Policy #: Group Name: SUNY Cortland - Int'l Student and Scholar

If you require medical assistance and are more than 100 miles from your permanent residence, campus or are traveling/studying abroad, call UnitedHealthcare Global at:

1-844-249-0748 (toll-free) or 1-410-453-6330

or email: assistance@uhcglobal.com

Reference ID Number:

# UNITED HEALTH CARE ID CARD

### CLAIMS INSTRUCTIONS

Submit claims to the company within 90 days after the date of service. Mail all medical bills along with the insured student's name, patient's name, SR ID number, address, and group name to the address listed below.

Send claims to: StudentResources, PO Box 809025, Dallas, TX 75380-9025. Electronic Payer ID #: 74227 for 837's; STDNT for 270-271 and 276-277

For Hospital pre-admission notification call UnitedHealthcare at 1-877-295-0720.

### NOTICE TO ALL HEALTHCARE PROVIDERS

This card is not a guarantee of coverage. For information concerning coverage, co-payment and claims instructions, please call Customer Service at the number listed on the front of this card.